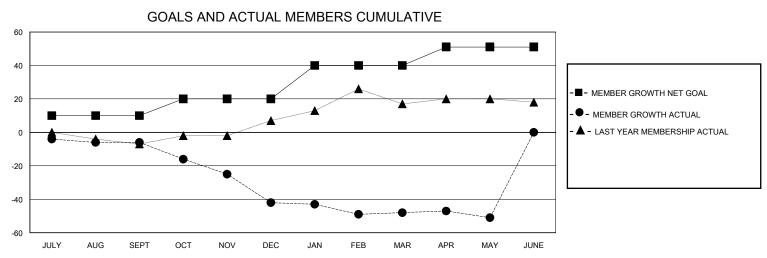

## District N 4

| GMT:                         |               |           | GMT CA        |                              |                       |                         |                                                    |  |  |
|------------------------------|---------------|-----------|---------------|------------------------------|-----------------------|-------------------------|----------------------------------------------------|--|--|
| Clubs                        |               |           |               | Members                      |                       |                         |                                                    |  |  |
| RESULTS FOR 2019-2020        |               |           |               | RESULTS FOR 2019-2020        |                       |                         |                                                    |  |  |
| QUARTER                      | NEW CLUB GOAL | NEW CLUBS | DROPPED CLUBS | QUARTER MEMB                 | ER GROWTH NET<br>GOAL | MEMBER GROWTH<br>ACTUAL | DROPPED<br>MEMBERS ACTUAL<br>(including transfers) |  |  |
| JULY/AUG/SEPT<br>OCT/NOV/DEC | 0<br>0        | 0         | 0<br>0        | JULY/AUG/SEPT<br>OCT/NOV/DEC | 10<br>10              | 13<br>24                | 18<br>59                                           |  |  |
| JAN/FEB/MAR                  | 1             | 0         | 0             | JAN/FEB/MAR                  | 20                    | 25                      | 24                                                 |  |  |
| APR/MAY/JUNE                 | 0             | 0         | 0             | APR/MAY/JUNE                 | 11                    | 11                      | 13                                                 |  |  |