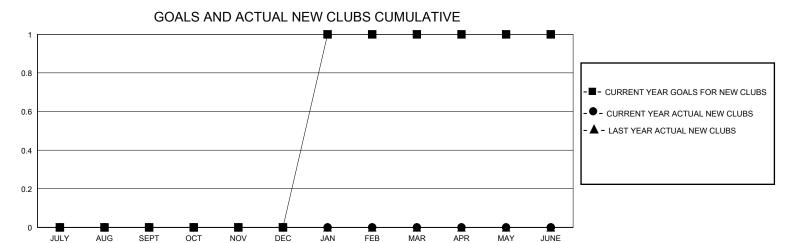

## District N 4

| GMT:                         |               |           | GMT CA        |                              |                       |                         |                                                    |  |  |
|------------------------------|---------------|-----------|---------------|------------------------------|-----------------------|-------------------------|----------------------------------------------------|--|--|
| Clubs                        |               |           |               | Members                      |                       |                         |                                                    |  |  |
| RESULTS FOR 2019-2020        |               |           |               | RESULTS FOR 2019-2020        |                       |                         |                                                    |  |  |
| QUARTER                      | NEW CLUB GOAL | NEW CLUBS | DROPPED CLUBS | QUARTER MEMB                 | ER GROWTH NET<br>GOAL | MEMBER GROWTH<br>ACTUAL | DROPPED<br>MEMBERS ACTUAL<br>(including transfers) |  |  |
| JULY/AUG/SEPT<br>OCT/NOV/DEC | 0<br>0        | 0         | 0<br>0        | JULY/AUG/SEPT<br>OCT/NOV/DEC | 10<br>10              | 13<br>24                | 18<br>59                                           |  |  |
| JAN/FEB/MAR                  | 1             | 0         | 0             | JAN/FEB/MAR                  | 20                    | 25                      | 24                                                 |  |  |
| APR/MAY/JUNE                 | 0             | 0         | 0             | APR/MAY/JUNE                 | 11                    | 11                      | 13                                                 |  |  |